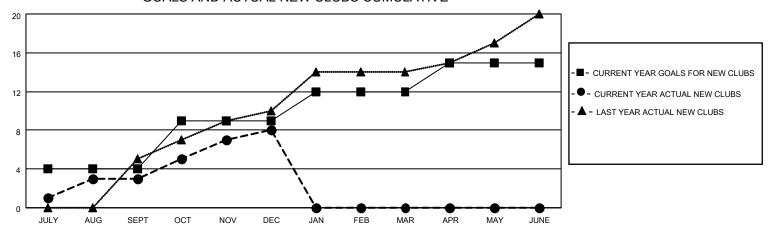

## MONTHLY MEMBERSHIP PROGRESS REPORT

LOCATION INDIA District 318 E Results as of: 12/31/2022

| Clubs RESULTS FOR 2022-2023 |   |   |   | Members RESULTS FOR 2022-2023 |     |     |     |
|-----------------------------|---|---|---|-------------------------------|-----|-----|-----|
|                             |   |   |   |                               |     |     |     |
| JULY/AUG/SEPT               | 4 | 3 | 1 | JULY/AUG/SEPT                 | 250 | 255 | 133 |
| OCT/NOV/DEC                 | 5 | 5 | 3 | OCT/NOV/DEC                   | 250 | 288 | 286 |
| JAN/FEB/MAR                 | 3 | 0 | 0 | JAN/FEB/MAR                   | 200 | 0   | 0   |
| APR/MAY/JUNE                | 3 | 0 | 0 | APR/MAY/JUNE                  | 100 | 0   | 0   |