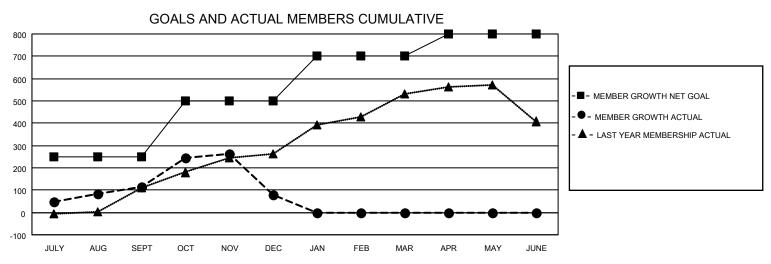

## MONTHLY MEMBERSHIP PROGRESS REPORT

LOCATION INDIA District 318 E Results as of: 12/31/2022

| Clubs RESULTS FOR 2022-2023 |   |   |   | Members RESULTS FOR 2022-2023 |     |     |     |
|-----------------------------|---|---|---|-------------------------------|-----|-----|-----|
|                             |   |   |   |                               |     |     |     |
| JULY/AUG/SEPT               | 4 | 3 | 1 | JULY/AUG/SEPT                 | 250 | 255 | 133 |
| OCT/NOV/DEC                 | 5 | 5 | 3 | OCT/NOV/DEC                   | 250 | 288 | 286 |
| JAN/FEB/MAR                 | 3 | 0 | 0 | JAN/FEB/MAR                   | 200 | 0   | 0   |
| APR/MAY/JUNE                | 3 | 0 | 0 | APR/MAY/JUNE                  | 100 | 0   | 0   |